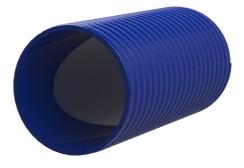

# Plastic spiral conduit hose for cable entry system

# Hateflex14090/8000B

Article no.: 3030366910, GTIN: 4052487233040

 A pressure-tight cable entry system (for up to 2.5 bar external pressure) can be created using the associated connection components.

Flexible and very rugged plastic spiral hose. A pressure-tight cable entry system can be created with the associated connection components.

#### **Dimensions:**

- ID: 91 mm ± 1 mm
- OD: 104 mm ± 1 mm