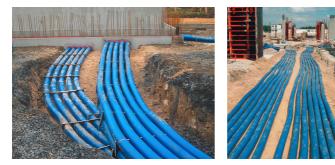

#### **Advantages:**

- Empty conduit route without sleeve available up to 25 m
- Empty conduit system that can be built over
- Smooth inner surface for gentle cable pulling

#### Scope of delivery:

• Coils in lengths of 25 m (special lengths are available in 0.5 m sections)