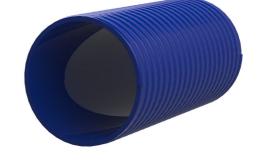

# Plastic spiral conduit hose for cable entry system

# Hateflex14090/10000B

Article no.: 3030366913, GTIN: 4052487233248

 A pressure-tight cable entry system (for up to 2.5 bar external pressure) can be created using the associated connection components.

Picture may differ from selected product

Flexible and very rugged plastic spiral hose. A pressure-tight cable entry system can be created with the associated connection components.