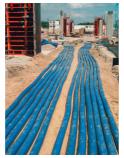

#### **Advantages:**

- Empty conduit route without sleeve available up to 25 m
- Empty conduit system that can be built over
- Smooth inner surface for gentle cable pulling