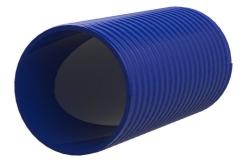

Flexible and very rugged plastic spiral hose. A pressure-tight cable entry system can be created with the associated connection components.

Picture may differ from selected product

#### **Dimensions:**

- ID: 91 mm ± 1 mm
- OD: 104 mm ± 1 mm