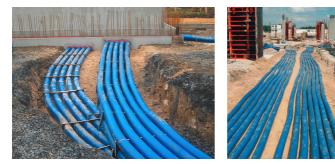

#### **Advantages:**

- Empty conduit route without sleeve available up to 25 m
- Empty conduit system that can be built over
- Smooth inner surface for gentle cable pulling

#### Scope of delivery:

• Coils in lengths of 25 m (special lengths are available in 0.5 m sections)