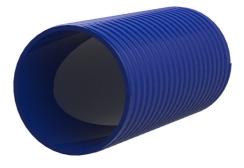

# Plastic spiral conduit hose for cable entry system

# Hateflex14090/1500B

Article no.: 2230000150, GTIN: 4052487061513

 A pressure-tight cable entry system (for up to 2.5 bar external pressure) can be created using the associated connection components.

Flexible and very rugged plastic spiral hose. A pressure-tight cable entry system can be created with the associated connection components.

#### **Dimensions:**

- ID: 91 mm ± 1 mm
- OD: 104 mm ± 1 mm