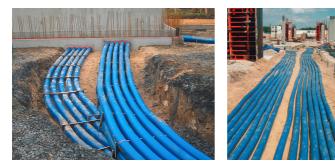

#### **Advantages:**

- Empty conduit route without sleeve available up to 25 m
- Empty conduit system that can be built over
- Smooth inner surface for gentle cable pulling

#### Scope of delivery:

• Coils in lengths of 25 m (special lengths are available in 0.5 m sections)