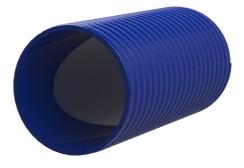

# Plastic spiral conduit hose for cable entry system

# Hateflex14090/2000B

Article no.: 3030366927, GTIN: 4052487233156

 A pressure-tight cable entry system (for up to 2.5 bar external pressure) can be created using the associated connection components.

Flexible and very rugged plastic spiral hose. A pressure-tight cable entry system can be created with the associated connection components.

#### **Dimensions:**

- ID: 91 mm ± 1 mm
- OD: 104 mm ± 1 mm