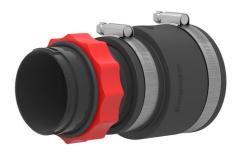

## KES MA90 D

Article no.: 2225810000, GTIN: 4052487061377

 Bayonet system with return lock and locking screw connection (for protection against automatic opening)

For connecting the Hateflex spiral hose 14090 to the wall insert or aluminium flange HSI90.

### **Advantages:**

- Mechanically stable, elastic connection with system sleeve
- Sleeve method for flexible adaptation of the empty conduit length

### **Scope of delivery:**

• 1 piece Sleeve with clamping straps

#### **Material:**

- System cover: polycarbonate
- Clamping nut: PC/PBT blend
- Sleeve: EPDM
- Clamping straps: W4

### **Tightness:**

• gastight and watertight to 2.5 bar