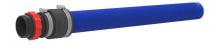

## KES MA90 D

Article no.: 2225810000, GTIN: 4052487061377

 Bayonet system with return lock and locking screw connection (for protection against automatic opening)

For connecting the Hateflex spiral hose 14090 to the wall insert or aluminium flange HSI90.

### **Advantages:**

- Mechanically stable, elastic connection with system sleeve
- Sleeve method for flexible adaptation of the empty conduit length

### **Scope of delivery:**

• 1 piece Sleeve with clamping straps

#### **Material:**

- System cover: polycarbonate
- Clamping nut: PC/PBT blend
- Sleeve: EPDM
- Clamping straps: W4

### **Tightness:**

• gastight and watertight to 2.5 bar