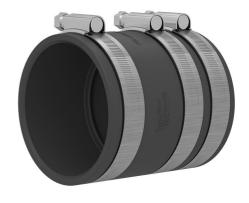

# KES90 MA90-102/90-102 WE

Article no.: 2225817100, GTIN: 4052487120951

For installation at the end of the Hateflex spiral hose 14090. Cables can be sealed with the rubber press method in conjunction with the interchangeable insert WE 100-z/d, which is installed inside the sleeve. The entire cross-section of the hose is available when the cables are being laid.

### Scope of delivery:

• 1 piece Sleeve with clamping straps

#### **Material:**

- Clamping straps: W4
- Sleeve: EPDM