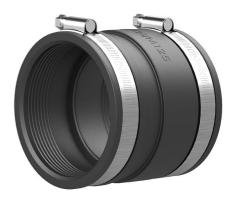

## **Connection sleeve**

for extending the spiral hose

# KES110 MA110-125/110-125

Article no.: 820280300, GTIN: 4052487015486

• Can be installed easily and quickly on-site

Rust-free stainless steel clamping straps

Connection sleeve for hose extension for the Hateflex spiral hose 14110 or pipe connection for a duct  $\emptyset$  125 mm that is already in situ on site.

Picture may differ from selected product

#### **Advantages:**

- Mechanically stable, elastic connection with system sleeve
- Pipe stop for defined insertion depth

#### **Scope of delivery:**

• 1 piece Sleeve with clamping straps

#### **Material:**

- Sleeve: EPDM
- Clamping straps: stainless steel V2A (AISI 304L)

### **Tightness:**

• gastight and watertight to 2.5 bar