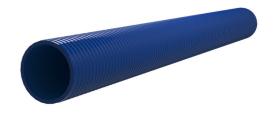

# Hateflex14110/15000B

Article no.: 3030366920, GTIN: 4052487234214

The Hateflex spiral hose is a flexible and very stable cable duct with a smooth inner surface for gentle cable draw-in. A pressure-tight cable entry system can be created with the associated connection components.

Picture may differ from selected product