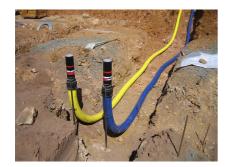

# ESG150 FUBO EBTMA

Article no.: 1990801010, GTIN: 4052487054584

Basic insert and installation fixture for setting in concrete in the floor slabs of buildings without a basement. For the compact entry of gas or water services, DN 80. The combined building entry HEK and the flexible spiral hose are not included in the scope of delivery.

#### **Application range:**

- DIN 18533 W1-E
- Waterproof concrete stress class 1, waterproof concrete stress class 2