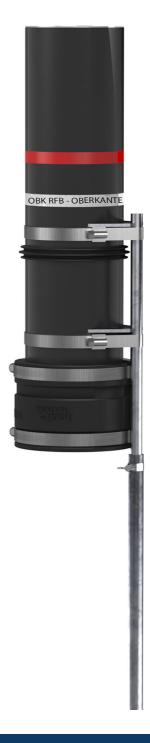

# ESG150 FUBO EBTMA

Article no.: 1990801010, GTIN: 4052487054584

Basic insert and installation fixture for setting in concrete in the floor slabs of buildings without a basement. For the compact entry of gas or water services, DN 80. The combined building entry HEK and the flexible spiral hose are not included in the scope of delivery.

### **Scope of delivery:**

- 1 piece Basic insert for floor slab
- 1 piece Height-adjustable installation fixture with earth spike
- 1 piece Sleeve for connecting the KES system
- 1 piece Protective cover

#### **Dimensions:**

• Basic insert: ID 150 mm

### **Tightness:**

• gastight and watertight to 1.0 bar