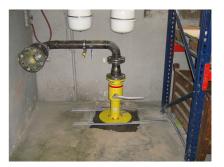

# ESG150 FUBO EBTMA

Article no.: 1990801010, GTIN: 4052487054584

Basic insert and installation fixture for setting in concrete in the floor slabs of buildings without a basement. For the compact entry of gas or water services, DN 80. The combined building entry HEK and the flexible spiral hose are not included in the scope of delivery.

Picture may differ from selected product