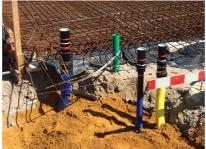

# **Basic insert**

for buildings without a basement

# ESG150 FUBO EBTMA

Article no.: 1990801010, GTIN: 4052487054584

Basic insert and installation fixture for setting in concrete in the floor slabs of buildings without a basement. For the compact entry of gas or water services, DN 80. The combined building entry HEK and the flexible spiral hose are not included in the scope of delivery.