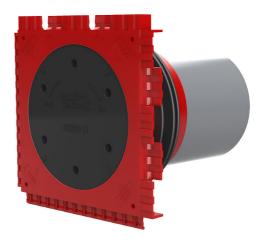

### Single wall insert for setting in concrete

# HSI90 1x1 K/300

Article no.: 3030303294, GTIN: 4052487222877

For the gastight and watertight connection on one side of system covers for cables or cable ducts, for a high level of flexibility for subsequent use.

#### Scope of delivery:

• 1 piece Pressure-tight closing cover

#### **Dimensions:**

- Frame dimensions: 145x 145 mm (per wall insert)
- Centre distance: 135 mm
- Minimum wall thickness: 70 mm