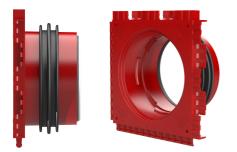

### Single wall insert for setting in concrete

# HSI90 1x1 K/300

Article no.: 3030303294, GTIN: 4052487222877

For the gastight and watertight connection on one side of system covers for cables or cable ducts, for a high level of flexibility for subsequent use.

#### Scope of delivery:

• 1 piece Pressure-tight closing cover

#### **Dimensions:**

- Frame dimensions: 145x 145 mm (per wall insert)
- Centre distance: 135 mm
- Minimum wall thickness: 70 mm

#### Material:

- Wall insert: ABS with TPE 3-ribbed seal
- Adapter pipe: PVC
- Closing cover: ABS with EPDM seal