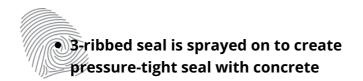

#### Material:

- Wall insert: ABS with TPE 3-ribbed seal
- Adapter pipe: PVC
- Closing cover: ABS with EPDM seal

#### **Tightness:**

- gastight and watertight to 2.0 bar
- radon tight