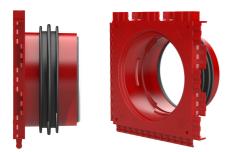

# HSI90 1x1 K/200

Article no.: 3030303449, GTIN: 4052487223270

For the gastight and watertight connection on one side of system covers for cables or cable ducts, for a high level of flexibility for subsequent use.

#### **Dimensions:**

- Frame dimensions: 145x 145 mm (per wall insert)
- Centre distance: 135 mm
- Minimum wall thickness: 70 mm

#### Material:

- Wall insert: ABS with TPE 3-ribbed seal
- Adapter pipe: PVC
- Closing cover: ABS with EPDM seal

#### **Tightness:**

- gastight and watertight to 2.0 bar
- radon tight