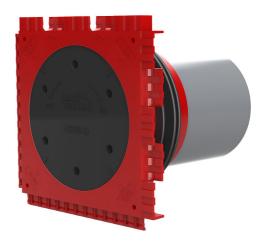

# HSI90 1x1 K/200

Article no.: 3030303449, GTIN: 4052487223270

For the gastight and watertight connection on one side of system covers for cables or cable ducts, for a high level of flexibility for subsequent use.

#### **Dimensions:**

- Frame dimensions: 145x 145 mm (per wall insert)
- Centre distance: 135 mm
- Minimum wall thickness: 70 mm

#### Material:

- Wall insert: ABS with TPE 3-ribbed seal
- Adapter pipe: PVC
- Closing cover: ABS with EPDM seal

#### **Tightness:**

- gastight and watertight to 2.0 bar
- radon tight