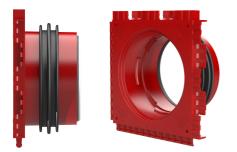

### Single wall insert for setting in concrete

# HSI90 1x1 K/240

Article no.: 3030303451, GTIN: 4052487223287

For the gastight and watertight connection on one side of system covers for cables or cable ducts, for a high level of flexibility for subsequent use.

#### Scope of delivery:

• 1 piece Pressure-tight closing cover

#### **Dimensions:**

- Frame dimensions: 145x 145 mm (per wall insert)
- Centre distance: 135 mm
- Minimum wall thickness: 70 mm

#### Material:

- Wall insert: ABS with TPE 3-ribbed seal
- Adapter pipe: PVC
- Closing cover: ABS with EPDM seal