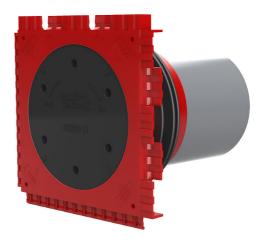

### Single wall insert for setting in concrete

# HSI90 1x1 K/240

Article no.: 3030303451, GTIN: 4052487223287

For the gastight and watertight connection on one side of system covers for cables or cable ducts, for a high level of flexibility for subsequent use.

#### Scope of delivery:

• 1 piece Pressure-tight closing cover

#### **Dimensions:**

- Frame dimensions: 145x 145 mm (per wall insert)
- Centre distance: 135 mm
- Minimum wall thickness: 70 mm

#### Material:

- Wall insert: ABS with TPE 3-ribbed seal
- Adapter pipe: PVC
- Closing cover: ABS with EPDM seal