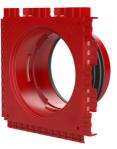

#### **Dimensions:**

- Frame dimensions: 145x 145 mm (per wall insert)
- Centre distance: 135 mm
- Minimum wall thickness: 70 mm

#### **Material:**

- Wall insert: ABS with TPE 3-ribbed seal
- Adapter pipe: PVC
- Closing cover: ABS with EPDM seal