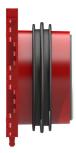

### **Scope of delivery:**

• 1 piece Pressure-tight closing cover

#### **Material:**

- Wall insert: ABS with TPE 3-ribbed seal
- Adapter pipe: PVC
- Closing cover: ABS with EPDM seal