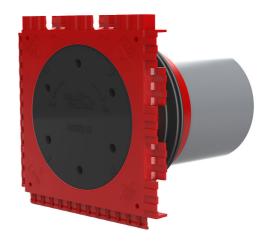

# Single wall insert

for setting in concrete

HSI90 1x1 K/365

Article no.: 3030303455, GTIN: 4052487223300

For the gastight and watertight connection on one side of system covers for cables or cable ducts, for a high level of flexibility for subsequent use.

### **Scope of delivery:**

• 1 piece Pressure-tight closing cover

#### **Material:**

- Wall insert: ABS with TPE 3-ribbed seal
- Adapter pipe: PVC
- Closing cover: ABS with EPDM seal