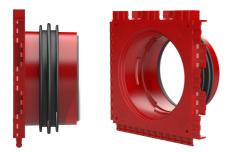

# HSI90 1x1 K/120

Article no.: 3030303489, GTIN: 4052487211055

For the gastight and watertight connection on one side of system covers for cables or cable ducts, for a high level of flexibility for subsequent use.

#### Scope of delivery:

• 1 piece Pressure-tight closing cover

#### **Dimensions:**

- Frame dimensions: 145x 145 mm (per wall insert)
- Centre distance: 135 mm
- Minimum wall thickness: 70 mm

#### Material:

- Wall insert: ABS with TPE 3-ribbed seal
- Adapter pipe: PVC
- Closing cover: ABS with EPDM seal

#### **Tightness:**

- gastight and watertight to 2.0 bar
- radon tight