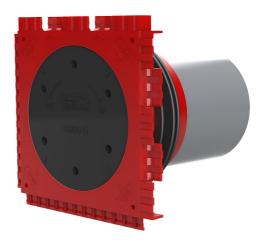

# HSI90 1x1 K/120

Article no.: 3030303489, GTIN: 4052487211055

For the gastight and watertight connection on one side of system covers for cables or cable ducts, for a high level of flexibility for subsequent use.

#### Scope of delivery:

• 1 piece Pressure-tight closing cover

#### **Dimensions:**

- Frame dimensions: 145x 145 mm (per wall insert)
- Centre distance: 135 mm
- Minimum wall thickness: 70 mm

#### Material:

- Wall insert: ABS with TPE 3-ribbed seal
- Adapter pipe: PVC
- Closing cover: ABS with EPDM seal

#### **Tightness:**

- gastight and watertight to 2.0 bar
- radon tight