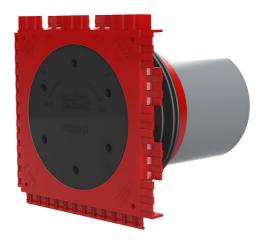

### Single wall insert for setting in concrete

# HSI90 1x1 K/140

Article no.: 3030303530, GTIN: 4052487244008

For the gastight and watertight connection on one side of system covers for cables or cable ducts, for a high level of flexibility for subsequent use.

#### Scope of delivery:

• 1 piece Pressure-tight closing cover

#### **Dimensions:**

- Frame dimensions: 145x 145 mm (per wall insert)
- Centre distance: 135 mm
- Minimum wall thickness: 70 mm