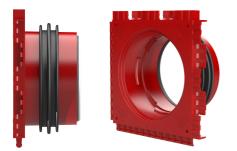

### Single wall insert for setting in concrete

# HSI90 1x1 K/140

Article no.: 3030303530, GTIN: 4052487244008

For the gastight and watertight connection on one side of system covers for cables or cable ducts, for a high level of flexibility for subsequent use.

#### Scope of delivery:

• 1 piece Pressure-tight closing cover

#### **Dimensions:**

- Frame dimensions: 145x 145 mm (per wall insert)
- Centre distance: 135 mm
- Minimum wall thickness: 70 mm