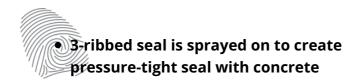

#### Material:

- Wall insert: ABS with TPE 3-ribbed seal
- Adapter pipe: PVC
- Closing cover: ABS with EPDM seal