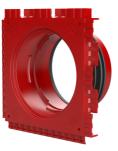

# Single wall insert

for setting in concrete

HSI90 1x1 K/110

Article no.: 3030318965, GTIN: 4052487243988

For the gastight and watertight connection on one side of system covers for cables or cable ducts, for a high level of flexibility for subsequent use.

## **Scope of delivery:**

• 1 piece Pressure-tight closing cover

#### **Material:**

- Wall insert: ABS with TPE 3-ribbed seal
- Adapter pipe: PVC
- Closing cover: ABS with EPDM seal