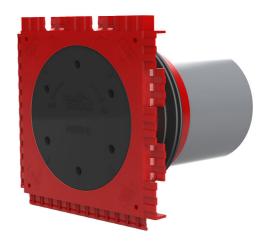

# Single wall insert

for setting in concrete

HSI90 1x1 K/110

Article no.: 3030318965, GTIN: 4052487243988

For the gastight and watertight connection on one side of system covers for cables or cable ducts, for a high level of flexibility for subsequent use.

#### **Advantages:**

- System seal can be connected (e.g. cable duct connection or cable seal)
- Packages can be created with frame connection system on site

## **Scope of delivery:**

• 1 piece Pressure-tight closing cover

#### **Dimensions:**

- Frame dimensions: 145x 145 mm (per wall insert)
- Centre distance: 135 mm
- Minimum wall thickness: 70 mm

#### **Material:**

- Wall insert: ABS with TPE 3-ribbed seal
- Adapter pipe: PVC
- Closing cover: ABS with EPDM seal

## **Tightness:**

- gastight and watertight to 2.0 bar
- radon tight