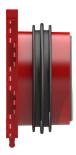

# Single wall insert

for setting in concrete

HSI90 1x1 K/110

Article no.: 3030318965, GTIN: 4052487243988

For the gastight and watertight connection on one side of system covers for cables or cable ducts, for a high level of flexibility for subsequent use.

#### **Material:**

- Wall insert: ABS with TPE 3-ribbed seal
- Adapter pipe: PVC
- Closing cover: ABS with EPDM seal