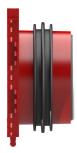

# Single wall insert

for setting in concrete

HSI90 1x1 K/100

Article no.: 3030303447, GTIN: 4052487223263

For the gastight and watertight connection on one side of system covers for cables or cable ducts, for a high level of flexibility for subsequent use.

#### **Material:**

- Wall insert: ABS with TPE 3-ribbed seal
- Adapter pipe: PVC
- Closing cover: ABS with EPDM seal