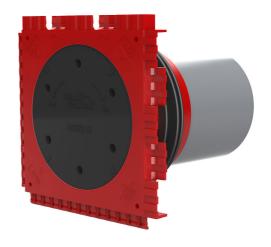

# Single wall insert

for setting in concrete

HSI90 1x1 K/100

Article no.: 3030303447, GTIN: 4052487223263

For the gastight and watertight connection on one side of system covers for cables or cable ducts, for a high level of flexibility for subsequent use.

#### **Advantages:**

- System seal can be connected (e.g. cable duct connection or cable seal)
- Packages can be created with frame connection system on site

## **Scope of delivery:**

• 1 piece Pressure-tight closing cover

#### **Dimensions:**

- Frame dimensions: 145x 145 mm (per wall insert)
- Centre distance: 135 mm
- Minimum wall thickness: 70 mm

#### **Material:**

- Wall insert: ABS with TPE 3-ribbed seal
- Adapter pipe: PVC
- Closing cover: ABS with EPDM seal

## **Tightness:**

- gastight and watertight to 2.0 bar
- radon tight