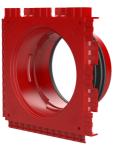

# Single wall insert

for setting in concrete

HSI90 1x1 K/100

Article no.: 3030303447, GTIN: 4052487223263

For the gastight and watertight connection on one side of system covers for cables or cable ducts, for a high level of flexibility for subsequent use.

## **Scope of delivery:**

• 1 piece Pressure-tight closing cover

#### **Material:**

- Wall insert: ABS with TPE 3-ribbed seal
- Adapter pipe: PVC
- Closing cover: ABS with EPDM seal