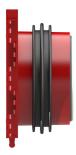

# Single wall insert

for setting in concrete

HSI90 1x1 K/250

Article no.: 3030303453, GTIN: 4052487223294

For the gastight and watertight connection on one side of system covers for cables or cable ducts, for a high level of flexibility for subsequent use.

#### **Material:**

- Wall insert: ABS with TPE 3-ribbed seal
- Adapter pipe: PVC
- Closing cover: ABS with EPDM seal