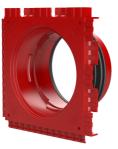

# Single wall insert

for setting in concrete

HSI90 1x1 K/250

Article no.: 3030303453, GTIN: 4052487223294

For the gastight and watertight connection on one side of system covers for cables or cable ducts, for a high level of flexibility for subsequent use.

#### **Dimensions:**

- Frame dimensions: 145x 145 mm (per wall insert)
- Centre distance: 135 mm
- Minimum wall thickness: 70 mm

#### **Material:**

- Wall insert: ABS with TPE 3-ribbed seal
- Adapter pipe: PVC
- Closing cover: ABS with EPDM seal