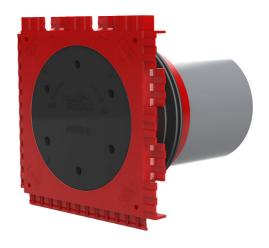

# Single wall insert

for setting in concrete

HSI90 1x1 K/250

Article no.: 3030303453, GTIN: 4052487223294

For the gastight and watertight connection on one side of system covers for cables or cable ducts, for a high level of flexibility for subsequent use.

### **Scope of delivery:**

• 1 piece Pressure-tight closing cover

#### **Material:**

- Wall insert: ABS with TPE 3-ribbed seal
- Adapter pipe: PVC
- Closing cover: ABS with EPDM seal