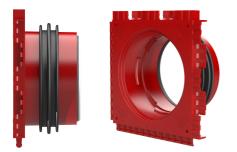

### Single wall insert for setting in concrete

# HSI90 1x1 K/400

Article no.: 3030303457, GTIN: 4052487223317

For the gastight and watertight connection on one side of system covers for cables or cable ducts, for a high level of flexibility for subsequent use.

#### Scope of delivery:

• 1 piece Pressure-tight closing cover

#### **Dimensions:**

- Frame dimensions: 145x 145 mm (per wall insert)
- Centre distance: 135 mm
- Minimum wall thickness: 70 mm