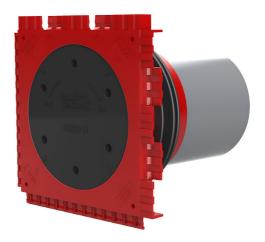

### Single wall insert for setting in concrete

# HSI90 1x1 K/400

Article no.: 3030303457, GTIN: 4052487223317

For the gastight and watertight connection on one side of system covers for cables or cable ducts, for a high level of flexibility for subsequent use.

#### Scope of delivery:

• 1 piece Pressure-tight closing cover