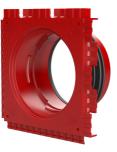

# Single wall insert

for setting in concrete

HSI90 1x1 K/130

Article no.: 3030303700, GTIN: 4052487243995

For the gastight and watertight connection on one side of system covers for cables or cable ducts, for a high level of flexibility for subsequent use.

### **Scope of delivery:**

• 1 piece Pressure-tight closing cover

#### **Material:**

- Wall insert: ABS with TPE 3-ribbed seal
- Adapter pipe: PVC
- Closing cover: ABS with EPDM seal