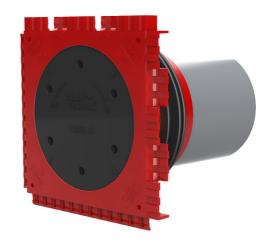

# Single wall insert

for setting in concrete

HSI90 1x1 K/130

Article no.: 3030303700, GTIN: 4052487243995

For the gastight and watertight connection on one side of system covers for cables or cable ducts, for a high level of flexibility for subsequent use.

### **Scope of delivery:**

• 1 piece Pressure-tight closing cover

#### **Dimensions:**

- Frame dimensions: 145x 145 mm (per wall insert)
- Centre distance: 135 mm
- Minimum wall thickness: 70 mm

#### **Material:**

- Wall insert: ABS with TPE 3-ribbed seal
- Adapter pipe: PVC
- Closing cover: ABS with EPDM seal