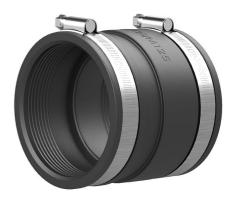

# Pipe connection sleeve

for connecting smooth cable ducts

KES110 MA110-125/90-113

Article no.: 825814000, GTIN: 4052487015806

The KES-M 110-M110 is used to connect Hateflex spiral hose 14110 to smooth cable ducts OD 110 mm.

## **Scope of delivery:**

- 1 piece connection sleeve KES-M 110-M 110
- 2 pieces clamping straps

#### **Material:**

- Sleeve: EPDM
- Clamping straps: stainless steel V2A (AISI 304L)