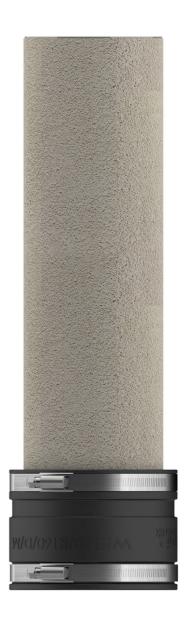

## Cement-coated wall sleeve with sleeve

floor entry for Hateflex spiral hose

# KES MA150 ZVR150/500

Article no.: 2125502000, GTIN: 4052487139991

- Special coating creates a homogeneous bond with the concrete
  - The cement-coated wall sleeve can be cut to size straight or at an angle once the floor has been finished

For use in waterproof concrete. The Hateflex 14150 spiral hose can be connected using a sleeve. The seal with the cables is created with a press seal that is not included in the scope of delivery.

Picture may differ from selected product

### **Scope of delivery:**

- 1 piece Wall sleeve
- 1 piece Sleeve with clamping straps

#### **Dimensions:**

- Wall sleeve ID: 150 mm
- Length (not including sleeve): 500 mm

#### **Material:**

- Pipe: PVC-U
- Closing cover: PE
- Sleeve: EPDM
- Clamping straps: W4