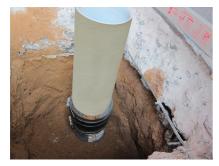

## Cement-coated wall sleeve with sleeve

floor entry for Hateflex spiral hose

For use in waterproof concrete. The Hateflex 14150 spiral hose can be connected using a sleeve. The seal with the cables is created with a press seal that is not included in the scope of delivery.

Picture may differ from selected product

### **Application range:**

• Waterproof concrete stress class 1, waterproof concrete stress class 2