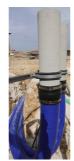

## Cement-coated wall sleeve with sleeve

floor entry for Hateflex spiral hose

For use in waterproof concrete. The Hateflex 14150 spiral hose can be connected using a sleeve. The seal with the cables is created with a press seal that is not included in the scope of delivery.

Picture may differ from selected product

### **Application range:**

• Waterproof concrete stress class 1, waterproof concrete stress class 2