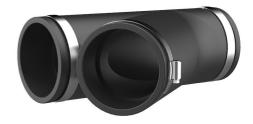

## **Branch sleeve**

# AMS3x75

Article no.: 1510010010, GTIN: 4052487129800

The AMS 3/75 branch sleeve is used to create a branch when installing a single-line building entry system for routing media lines separately. The branch sleeve can be used to connect the corrugated pipes DN 75 and smooth cable ducts OD 75 mm.

## **Scope of delivery:**

- 1 piece sleeve
- 3 pieces clamping straps

#### **Dimensions:**

- ID 75 mm
- Branch: 35°
- Length: 250 mm

### **Material:**

- Sleeve: EPDM
- Clamping straps: stainless steel V2A (AISI 304L)