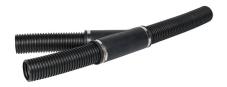

## **Branch sleeve**

# AMS3x75

Article no.: 1510010010, GTIN: 4052487129800

The AMS 3/75 branch sleeve is used to create a branch when installing a single-line building entry system for routing media lines separately. The branch sleeve can be used to connect the corrugated pipes DN 75 and smooth cable ducts OD 75 mm.

#### **Dimensions:**

- ID 75 mm
- Branch: 35°
- Length: 250 mm

### **Material:**

- Sleeve: EPDM
- Clamping straps: stainless steel V2A (AISI 304L)