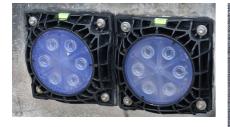

ACTS

#### **Advantages:**

- System seal can be connected (e.g. cable duct connection or cable seal)
- Can be installed on container walls
- Form-closed surface seal

### Scope of delivery:

- Attachment elements including sealing ring
- 1 piece surface seal, 6 mm thick

### **Dimensions:**

- Length x width: 235 x 235 mm
- Recommended centre distance for core drills: 250 mm
- Core drills max. Ø: 150 mm
- Structure in front of wall including surface seal: 63 mm

## **Application range:**

- DIN 18533 W1-E, DIN 18533 W2.1-E
- Waterproof concrete stress class 1, waterproof concrete stress class 2

#### Material:

- Flange: glass fibre reinforced polyamide
- Surface seal: EPDM
- Fastenings: stainless steel V4A (AISI 316L)

## **Tightness:**

• gastight and watertight to 2.5 bar

# PICTURES







# ACCESSORIES REQUIRED



EGO sealant