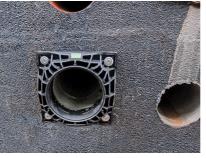

## **Polymer flange** for retrofit dowelling

# HSI150 DFK

Article no.: 2118010020, GTIN: 4052487156264

For retrofit dowelling via core drill holes or for screwing onto housings. Used for the gastight and watertight connection of system seals for cables and cable ducts.

#### **Advantages:**

- System seal can be connected (e.g. cable duct connection or cable seal)
- Can be installed on container walls
- Form-closed surface seal

# PICTURES