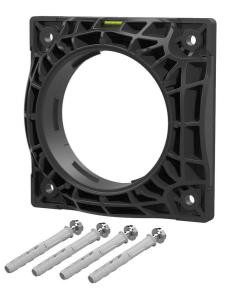

## **Polymer flange** for retrofit dowelling

# HSI150 DFK

Article no.: 2118010020, GTIN: 4052487156264

For retrofit dowelling via core drill holes or for screwing onto housings. Used for the gastight and watertight connection of system seals for cables and cable ducts.

### Scope of delivery:

- Attachment elements including sealing ring
- 1 piece surface seal, 6 mm thick

### **Dimensions:**

- Length x width: 235 x 235 mm
- Recommended centre distance for core drills: 250 mm
- Core drills max. Ø: 150 mm
- Structure in front of wall including surface seal: 63 mm

#### Material:

- Flange: glass fibre reinforced polyamide
- Surface seal: EPDM
- Fastenings: stainless steel V4A (AISI 316L)