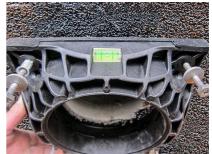

## **Polymer flange** for retrofit dowelling

# HSI150 DFK

Article no.: 2118010020, GTIN: 4052487156264

For retrofit dowelling via core drill holes or for screwing onto housings. Used for the gastight and watertight connection of system seals for cables and cable ducts.

### Scope of delivery:

- Attachment elements including sealing ring
- 1 piece surface seal, 6 mm thick

### **Dimensions:**

- Length x width: 235 x 235 mm
- Recommended centre distance for core drills: 250 mm
- Core drills max. Ø: 150 mm
- Structure in front of wall including surface seal: 63 mm

# PICTURES