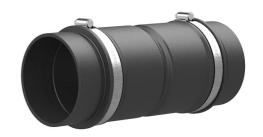

# Connection/adaptation sleeve

for single-line and multi-line building entry systems

MA75-90/75-90

Article no.: 5060170005, GTIN: 4052487239080

Picture may differ from selected product

### **Advantages:**

• Used to connect/extend smooth and corrugated pipes OD 75 - 90 mm

## **Scope of delivery:**

- 1 piece connection sleeve
- 2 pieces clamping straps

#### **Material:**

- Sleeve: EPDM
- Clamping straps: stainless steel V2A (AISI 304L)