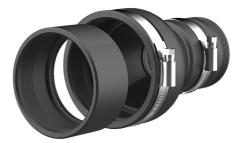

### **Transition sleeve** for connecting smooth cable ducts

# UMS75-90/102-125

Article no.: 2128020110, GTIN: 4052487159685

The transition sleeve can be used to create a transition from Hateflex spiral hoses 14078 to Hateflex spiral hoses 14090, 14110 or to smooth cable ducts with OD 110 mm or OD 125 mm when installing a single or multi-line building entry.

#### **Scope of delivery:**

- 1 piece of transition sleeve UMS 75-90/102-125
- 2 pieces of clamping straps