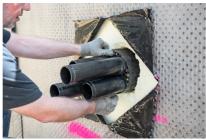

# **Outer sealing element module 1**

for multi-line building entry system MSH PolySafe GV1

# MSH PolySafe M1

Article no.: 1560000100, GTIN: 4052487162753



Outer sealing element to supplement multi-line building entry PolySafe for buildings without waterproofing.



Picture may differ from selected product

## **FACTS**

### **Advantages:**

• Can be combined with outer flange MSH PolySafe M2

#### **Dimensions:**

- Compatible with core drill/wall sleeve: ID: 199 203 mm
- Sealing width: 30 mm

### **Application range:**

• Waterproof concrete stress class 1 and 2

#### **Material:**

• Fibre glass reinforced polyamide / EPDM

## **PICTURES**







Tel. +49 7322 1333-0

Fax +49 7322 1333-999