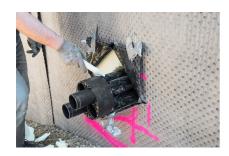

# **Outer sealing element module 1**

for multi-line building entry system MSH PolySafe GV1

# MSH PolySafe M1

Article no.: 1560000100, GTIN: 4052487162753



Outer sealing element to supplement multi-line building entry PolySafe for buildings without waterproofing.



Picture may differ from selected product

## **FACTS**

### **Advantages:**

• Can be combined with outer flange MSH PolySafe M2

#### **Dimensions:**

- Compatible with core drill/wall sleeve: ID: 199 203 mm
- Sealing width: 30 mm

### **Application range:**

• Waterproof concrete stress class 1 and 2

#### **Material:**

• Fibre glass reinforced polyamide / EPDM

## **PICTURES**







Tel. +49 7322 1333-0

Fax +49 7322 1333-999