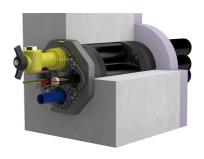

# **Outer sealing element module 1**

for multi-line building entry system MSH PolySafe GV1

# MSH PolySafe M1

Article no.: 1560000100, GTIN: 4052487162753



Outer sealing element to supplement multi-line building entry PolySafe for buildings without waterproofing.



Picture may differ from selected product

## **FACTS**

### **Advantages:**

• Can be combined with outer flange MSH PolySafe M2

#### **Dimensions:**

- Compatible with core drill/wall sleeve: ID: 199 203 mm
- Sealing width: 30 mm

### **Application range:**

• Waterproof concrete stress class 1 and 2

#### **Material:**

• Fibre glass reinforced polyamide / EPDM

## **PICTURES**







Tel. +49 7322 1333-0

Fax +49 7322 1333-999