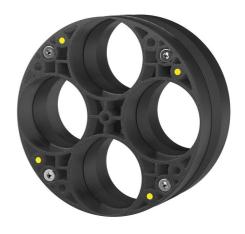

# MSH PolySafe M1

Article no.: 1560000100, GTIN: 4052487162753

Outer sealing element to supplement multi-line building entry PolySafe for buildings without waterproofing.

Picture may differ from selected product

#### **Dimensions:**

- Compatible with core drill/wall sleeve: ID: 199 203 mm
- Sealing width: 30 mm