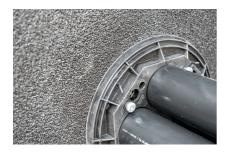

# MSH PolySafe M1.2

Article no.: 1560000104, GTIN: 4052487162784

Visual installation reliability due to built-in inspection opening

Combined outer sealing element to supplement the multi-line building entry PolySafe for integration into existing damp-proofing.

## **Application range:**

- Water exposure class DIN 18533: W1-E and W2.1-E
- Waterproof concrete stress class 1 and 2