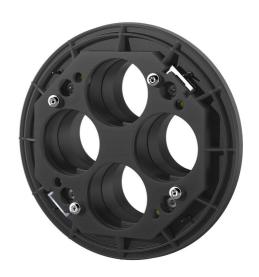

# MSH PolySafe M1.2

Article no.: 1560000104, GTIN: 4052487162784

Visual installation reliability due to built-in inspection opening

Combined outer sealing element to supplement the multi-line building entry PolySafe for integration into existing damp-proofing.

### **Scope of delivery:**

- 1 piece of outer sealing element module 1
- 1 piece of outer flange module 2 (pre-assembled)
- 2 pieces of spacers (pre-assembled)
- 8 pieces of attachment elements (pre-assembled)

#### **Dimensions:**

- Øa: 275 mm
- Sealing width: 30 mm