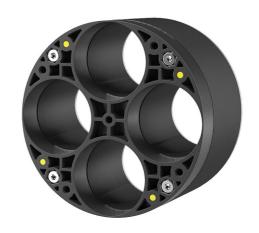

# MSH PolySafe M6

Article no.: 1560000107, GTIN: 4052487162807

Outer sealing element to supplement the multi-line building entry PolySafe in core drill holes in double/element walls. The sealing width of 90 mm provides a seal against both the concrete shells of the double/element wall and the pre-mixed concrete filling. This prevents rising water in the area between the element wall and the concrete filling from penetrating the core drill hole.

#### **Dimensions:**

- Compatible with core drill/wall sleeve: ID: 199 203 mm
- Sealing width: 90 mm
- Insertion depth: 115 mm