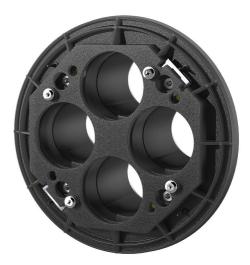

# MSH PolySafe M6.2

Article no.: 1560000109, GTIN: 4052487163545

Combined outer sealing element to supplement the multi-line building entry PolySafe in core drill holes in double/element walls for integration into existing damp-proofing. The sealing width of 90 mm provides a seal against both the concrete shells of the double/element wall and the pre-mixed concrete filling.

#### Scope of delivery:

- 1 piece of outer sealing element module 6
- 1 piece of outer flange module 2 (pre-assembled)
- 2 pieces of spacers (pre-assembled)
- 8 pieces of attachment elements (pre-assembled)

#### **Dimensions:**

- Øa: 275 mm
- Sealing width: 90 mm