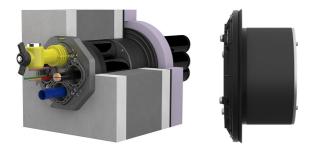

# MSH PolySafe M6.2

Article no.: 1560000109, GTIN: 4052487163545

Combined outer sealing element to supplement the multi-line building entry PolySafe in core drill holes in double/element walls for integration into existing damp-proofing. The sealing width of 90 mm provides a seal against both the concrete shells of the double/element wall and the pre-mixed concrete filling.

#### **Advantages:**

- Highly reliable thanks to sealing width of 90 mm
- Combined outer sealing element with outer flange