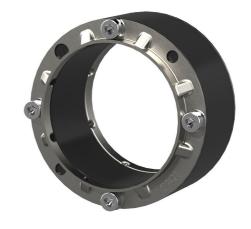

# ESH PolySafe M1

Article no.: 1910000100, GTIN: 4052487162869

Outer sealing element for ESH Polysafe - GV 1 with 40 mm sealing width for sealing buildings with a basement made from waterproof concrete. Used in core drills or in wall sleeves.

#### **Dimensions:**

- Core drill/wall sleeve ID: 99 103 mm
- Sealing width: 40 mm

#### **Material:**

- Rubber: EPDM
- Press plates: stainless steel V2A (AISI 304L)
- Screws and washers: stainless steel V2A (AISI 304L)