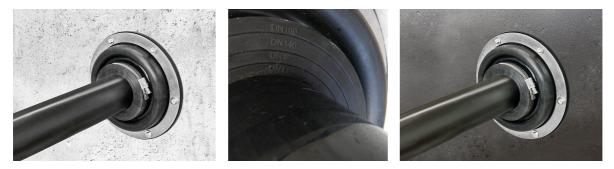

# ADM200 90/110/125/140/160

Article no.: 1400061200, GTIN: 4052487126526

For dowelling core drills, break-throughs or wall sleeves in walls or in front of recesses on sheet steel housings. Due to the design of the system, the existing basement seal can be professionally integrated without complex post-processing work. The same component simultaneously seals the incoming media pipe.

### **FEATURES**

Suitable for medium pipe OD (mm): 90/110/125/140/160 Wall sleeve/core drilled hole ID 200