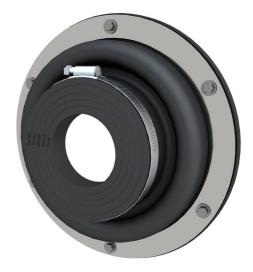

### **Compensating attachable duct collar** with segmented rings

# ADM200 90/110/125/140/160

Article no.: 1400061200, GTIN: 4052487126526

For dowelling core drills, break-throughs or wall sleeves in walls or in front of recesses on sheet steel housings. Due to the design of the system, the existing basement seal can be professionally integrated without complex post-processing work. The same component simultaneously seals the incoming media pipe.

### **FEATURES**

Suitable for medium pipe OD (mm): 90/110/125/140/160 Wall sleeve/core drilled hole ID 200