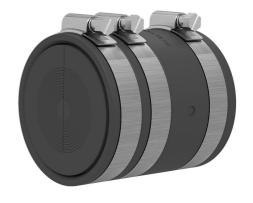

# Sealing set interchangeable insert

for cable seal at the end of the spiral hose

KES90 MA90-102/90-102 WE100 SG 1x18-65

Article no.: 2225817101, GTIN: 4052487164726

Sealing set with sleeve KES-M 90-WE including split interchangeable insert with segment ring technology for sealing cables with rubber compression seal at the end of Hateflex spiral tube 14090.

### **Scope of delivery:**

- Blind plugs
- Sleeve with clamping straps: KES-M 90-WE

#### **Material:**

- Sleeve: EPDM
- Clamping straps: W4
- Interchangeable insert: EPDM