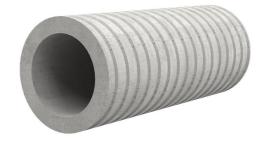

# Fibre cement wall sleeve

## FZR80/200

Article no.: 1800080200

For setting in concrete or mortar. Grooves all the way around the outside ensure a tight and force-fit bond with the wall.

Picture may differ from selected product