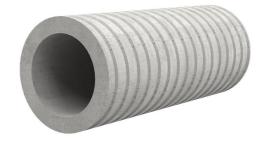

# Fibre cement wall sleeve

## FZR80/240

Article no.: 1800080240

For setting in concrete or mortar. Grooves all the way around the outside ensure a tight and force-fit bond with the wall.

Picture may differ from selected product

### **FEATURES**

Wall sleeve ID (mm): 80 Wall sleeve OD  $\leq$  (mm): 140 wall thickness (mm): 240