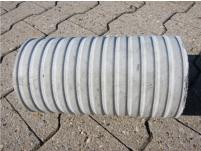

#### **Advantages:**

- Suitable for all types of wall
- Optimum connection with the concrete
- Also available in large nominal widths
- Asbestos-free