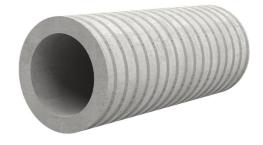

# Fibre cement wall sleeve

## FZR80/250

Article no.: 1800080250

For setting in concrete or mortar. Grooves all the way around the outside ensure a tight and force-fit bond with the wall.

Picture may differ from selected product