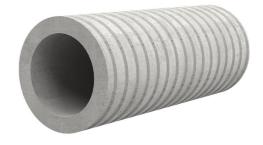

# Fibre cement wall sleeve

## FZR80/300

Article no.: 1800080300

For setting in concrete or mortar. Grooves all the way around the outside ensure a tight and force-fit bond with the wall.

Picture may differ from selected product