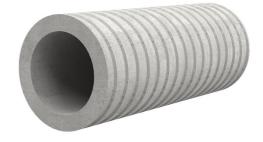

# Fibre cement wall sleeve

### FZR80/365

Article no.: 1800080365

For setting in concrete or mortar. Grooves all the way around the outside ensure a tight and force-fit bond with the wall.

Picture may differ from selected product

## **FEATURES**

Wall sleeve ID (mm): 80
Wall sleeve OD  $\leq$ (mm): 140
wall thickness (mm): 365