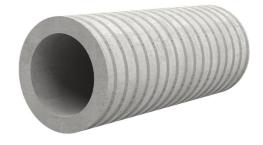

## FZR80/400

Article no.: 1800080400

For setting in concrete or mortar. Grooves all the way around the outside ensure a tight and force-fit bond with the wall.

Picture may differ from selected product

### **FEATURES**

Wall sleeve ID (mm): 80 Wall sleeve OD  $\leq$  (mm): 140 wall thickness (mm): 400