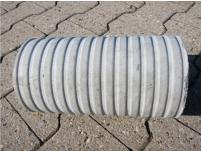

# Fibre cement wall sleeve

## FZR80/500

Article no.: 1800080500

For setting in concrete or mortar. Grooves all the way around the outside ensure a tight and force-fit bond with the wall.

Picture may differ from selected product