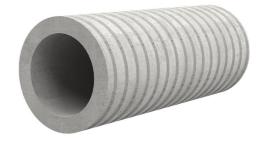

# Fibre cement wall sleeve

## FZR80/500

Article no.: 1800080500

For setting in concrete or mortar. Grooves all the way around the outside ensure a tight and force-fit bond with the wall.

Picture may differ from selected product