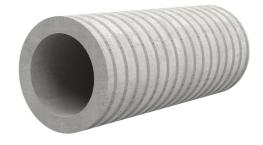

# Fibre cement wall sleeve

## FZR80/600

Article no.: 1800080600

For setting in concrete or mortar. Grooves all the way around the outside ensure a tight and force-fit bond with the wall.

Picture may differ from selected product