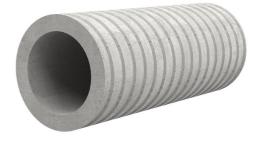

# Fibre cement wall sleeve

## FZR80/700

Article no.: 1800080700

For setting in concrete or mortar. Grooves all the way around the outside ensure a tight and force-fit bond with the wall.

Picture may differ from selected product

### **FEATURES**

Wall sleeve ID (mm): 80 Wall sleeve OD  $\leq$  (mm): 140 wall thickness (mm): 700