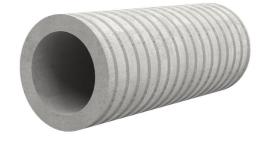

# Fibre cement wall sleeve

## FZR80/800

Article no.: 1800080800

For setting in concrete or mortar. Grooves all the way around the outside ensure a tight and force-fit bond with the wall.

Picture may differ from selected product

### **FEATURES**

Wall sleeve ID (mm): 80
Wall sleeve OD  $\leq$ (mm): 140
wall thickness (mm): 800