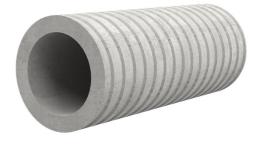

# Fibre cement wall sleeve

FZR80/1000

Article no.: 1800081000

For setting in concrete or mortar. Grooves all the way around the outside ensure a tight and force-fit bond with the wall.

Picture may differ from selected product