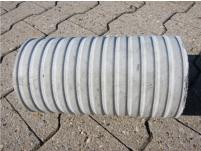

## FZR80/1200

Article no.: 1800081200

For setting in concrete or mortar. Grooves all the way around the outside ensure a tight and force-fit bond with the wall.

Picture may differ from selected product

#### **Advantages:**

- Suitable for all types of wall
- Optimum connection with the concrete
- Also available in large nominal widths
- Asbestos-free