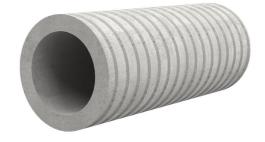

# Fibre cement wall sleeve

## FZR80/1200

Article no.: 1800081200

For setting in concrete or mortar. Grooves all the way around the outside ensure a tight and force-fit bond with the wall.

Picture may differ from selected product

### **FEATURES**

Wall sleeve ID (mm): 80
Wall sleeve OD  $\leq$  140
wall thickness (mm): 1200