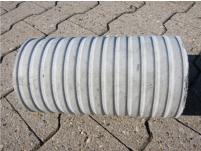

## FZR100/100

Article no.: 1800100100

For setting in concrete or mortar. Grooves all the way around the outside ensure a tight and force-fit bond with the wall.

Picture may differ from selected product