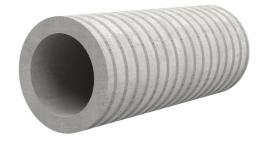

## FZR100/100

Article no.: 1800100100

For setting in concrete or mortar. Grooves all the way around the outside ensure a tight and force-fit bond with the wall.

Picture may differ from selected product