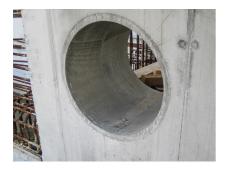

## FZR100/100

Article no.: 1800100100

For setting in concrete or mortar. Grooves all the way around the outside ensure a tight and force-fit bond with the wall.

Picture may differ from selected product

## **Application range:**

• Waterproof concrete stress class 1, waterproof concrete stress class 2