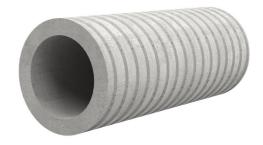

# Fibre cement wall sleeve

## FZR100/200

Article no.: 1800100200

For setting in concrete or mortar. Grooves all the way around the outside ensure a tight and force-fit bond with the wall.

Picture may differ from selected product