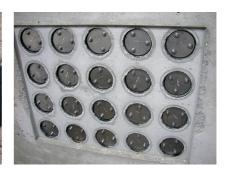

#### **Advantages:**

- Suitable for all types of wall
- Optimum connection with the concrete
- Also available in large nominal widths
- Asbestos-free