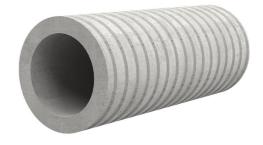

## Fibre cement wall sleeve

## FZR100/240

Article no.: 1800100240

For setting in concrete or mortar. Grooves all the way around the outside ensure a tight and force-fit bond with the wall.

Picture may differ from selected product