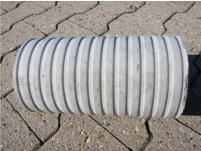

### **FEATURES**

Wall sleeve ID (mm): 100
Wall sleeve OD  $\leq$  (mm): 160
wall thickness (mm): 240