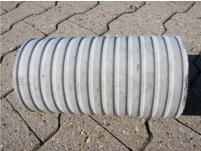

# FZR100/250

Article no.: 1800100250

For setting in concrete or mortar. Grooves all the way around the outside ensure a tight and force-fit bond with the wall.

Picture may differ from selected product