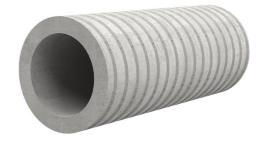

## Fibre cement wall sleeve

# FZR100/250

Article no.: 1800100250

For setting in concrete or mortar. Grooves all the way around the outside ensure a tight and force-fit bond with the wall.

Picture may differ from selected product